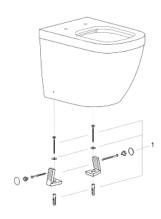

## $39\;339\;00 \text{H}\;\textbf{EURO}\;\textbf{CERAMIC}\;\textbf{FLOOR}\;\textbf{STANDING}\;\textbf{BACK}\;\textbf{TO}\;\textbf{WALL}\;\textbf{WC}\;\textbf{WITH}\;\textbf{PUREGUARD}$

1: Mounting set (Order-nr. 49516000)