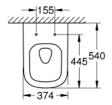

## $39\;339\;00 \text{H}\;\textbf{EURO}\;\textbf{CERAMIC}\;\textbf{FLOOR}\;\textbf{STANDING}\;\textbf{BACK}\;\textbf{TO}\;\textbf{WALL}\;\textbf{WC}\;\textbf{WITH}\;\textbf{PUREGUARD}$

1: Mounting set (Order-nr. 49516000)