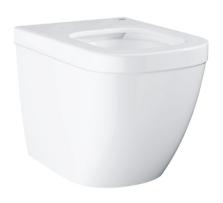

## 39 339 00H EURO CERAMIC FLOOR STANDING BACK TO WALL WC WITH PUREGUARD

## PRODUCT DESCRIPTION

- · Colour: alpine white
- horizontal outlet
- · back to wall
- · GROHE Triple Vortex flushing technology
- · wash down
- rimless
- flush volume 3/4,5 l
- · including fixation set
- · sanitary ware
- fully skirted with invisible fixation
- GROHE PureGuard anti-scale coating and anti-bacterial glazing
- compatible with seat and cover 39 330 001 (soft close) and 39 331 001 (without soft close)