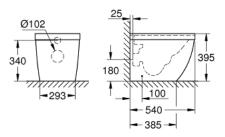

## $39\;339\;00 \text{H}\;\textbf{EURO}\;\textbf{CERAMIC}\;\textbf{FLOOR}\;\textbf{STANDING}\;\textbf{BACK}\;\textbf{TO}\;\textbf{WALL}\;\textbf{WC}\;\textbf{WITH}\;\textbf{PUREGUARD}$

1: Mounting set (Order-nr. 49516000)