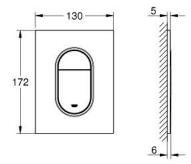

## PRODUCT DESCRIPTION

- · Colour: Chrome
- for dual flush or start & stop actuation
- for pneumatic drop valve AV1
- compatible with Rapid SL/GD2 1.13 m
- · for vertical installation
- 130 x 172 mm
- material: ABS
- GROHE Long-Life finish
- GROHE Water Saving Less water, perfect flow
- flush plate with magnetic holder and fixing brackets included
- compatible with Rapid SLX
- for use with Rapid SL and Uniset with GD 2 cistern please order shaft 40
  911 000 (sold separately)
- for use with Rapid SL and Uniset 0.82 m installation height please order shaft 40 950 000 (sold separately)