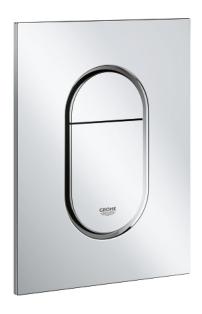

## 37 624 000 ARENA COSMOPOLITAN S FLUSH PLATE

## PRODUCT DESCRIPTION

- · Colour: Chrome
- for dual flush or start & stop actuation
- for pneumatic drop valve AV1
- compatible with Rapid SL/GD2 1.13 m
- · for vertical installation
- 130 x 172 mm
- material: ABS
- GROHE Long-Life finish
- GROHE Water Saving Less water, perfect flow
- flush plate with magnetic holder and fixing brackets included
- compatible with Rapid SLX
- for use with Rapid SL and Uniset with GD 2 cistern please order shaft 40
  911 000 (sold separately)
- for use with Rapid SL and Uniset 0.82 m installation height please order shaft 40 950 000 (sold separately)